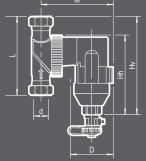

# SPIROTRAP® MBCI magnetic dirt separator, brass, universal connection

| Article<br>number                                                                      | Connec-<br>tions |     |     |     |     |    | Nom, Flow rate (m³/h) | Δp at nom. flow (kPa) | Volume<br>(Itr) | •       | Matching insulation |
|----------------------------------------------------------------------------------------|------------------|-----|-----|-----|-----|----|-----------------------|-----------------------|-----------------|---------|---------------------|
| UE022WHA01                                                                             | 22 mm            | 150 | 121 | 117 | 120 | 89 | 1.3                   | 1.8                   | 0.28            | 1.53    | TUR100              |
| Max, operating pressure 10 bar Fluid temperature 0 - 110°C Nominal flow velocity 1 m/s |                  |     |     |     |     |    |                       |                       |                 | y 1 m/s |                     |