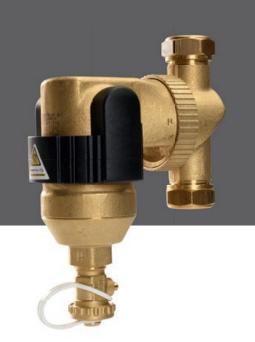

### SPIROTRAP® MBC1

SpiroTrap MBC1 is a cost-effective, powerful dirt separator for removing both magnetic and non-magnetic dirt particles from heating and cooling systems.

Today's highly energy-efficient heating and cooling systems offer optimal performance with dirt-free water. In untreated systems, dirt can cumulate in multiple places. Studies and practical experience show that magnetite, in particular, leads to decreased energy efficiency and therefore higher energy costs. Ensuring quick and efficient dirt removal is vital.

Spirotech dirt separators are installed inline and continuously remove even the smallest dirt particles from the system fluid. SpiroTrap MBC1 is equipped with a powerful removable magnet that directs its powerful force inwards which ensures effective separation.

The MBC1 brings the advantages of the highly successful SpiroTrap MB3 to smaller budgets. The rotating connector ensures quick and easy installation in horizontal, vertical and even diagonal pipes. After temporarily removing the magnet sleeve, the drain valve is opened and system pressure quickly and effectively discharges collected dirt.

SpiroTrap MBC1 is quick and easy to clean with minimal mess: simply pull off the external magnet, open the drain valve and dirt collected in the SpiroTrap runs into a collection bucket.

SpiroTrap MBC1 UE022WHA01