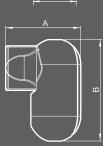

#### SPIROTRAP® MBC1 INSULATION

| Article | Suitable for   | A    | B    |
|---------|----------------|------|------|
| number  | article number | (mm) | (mm) |
| TUR100  | UE022WHA01     | 204  | 276  |