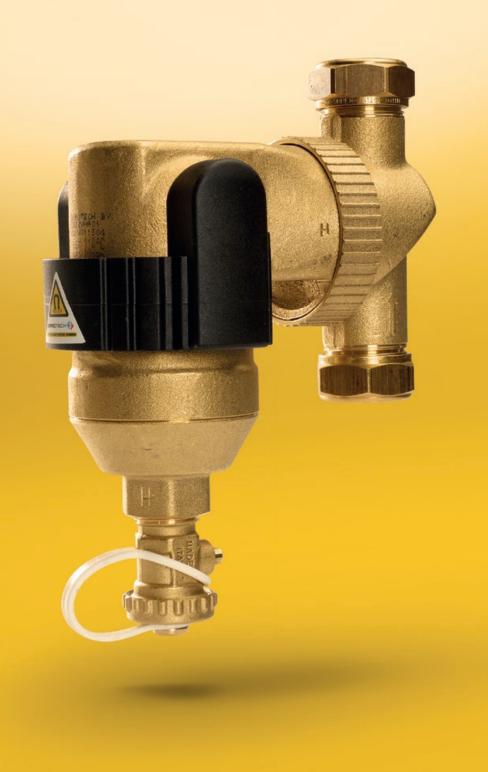

### SPIROTRAP® MBC1

SpiroTrap MBC1 is a cost-effective, powerful dirt separator for removing both magnetic and non-magnetic dirt particles from heating and cooling systems.

Today's highly energy-efficient heating and cooling systems offer optimal performance with dirt-free water. In untreated systems, dirt can cumulate in multiple places. Studies and practical experience show that magnetite, in particular, leads to decreased energy efficiency and therefore higher energy costs. Ensuring quick and efficient dirt removal is vital.

Spirotech dirt separators are installed inline and continuously remove even the smallest dirt particles from the system fluid. SpiroTrap MBC1 is equipped with a powerful removable magnet that directs its powerful force inwards which ensures effective separation.

The MBC1 brings the advantages of the highly successful SpiroTrap MB3 to smaller budgets. The rotating connector ensures quick and easy installation in horizontal, vertical and even diagonal pipes. After temporarily removing the magnet sleeve, the drain valve is opened and system pressure quickly and effectively discharges collected dirt.

SpiroTrap MBC1 is quick and easy to clean with minimal mess: simply pull off the external magnet, open the drain valve and dirt collected in the SpiroTrap runs into a collection bucket.

SpiroTrap MBC1 UE022WHA01